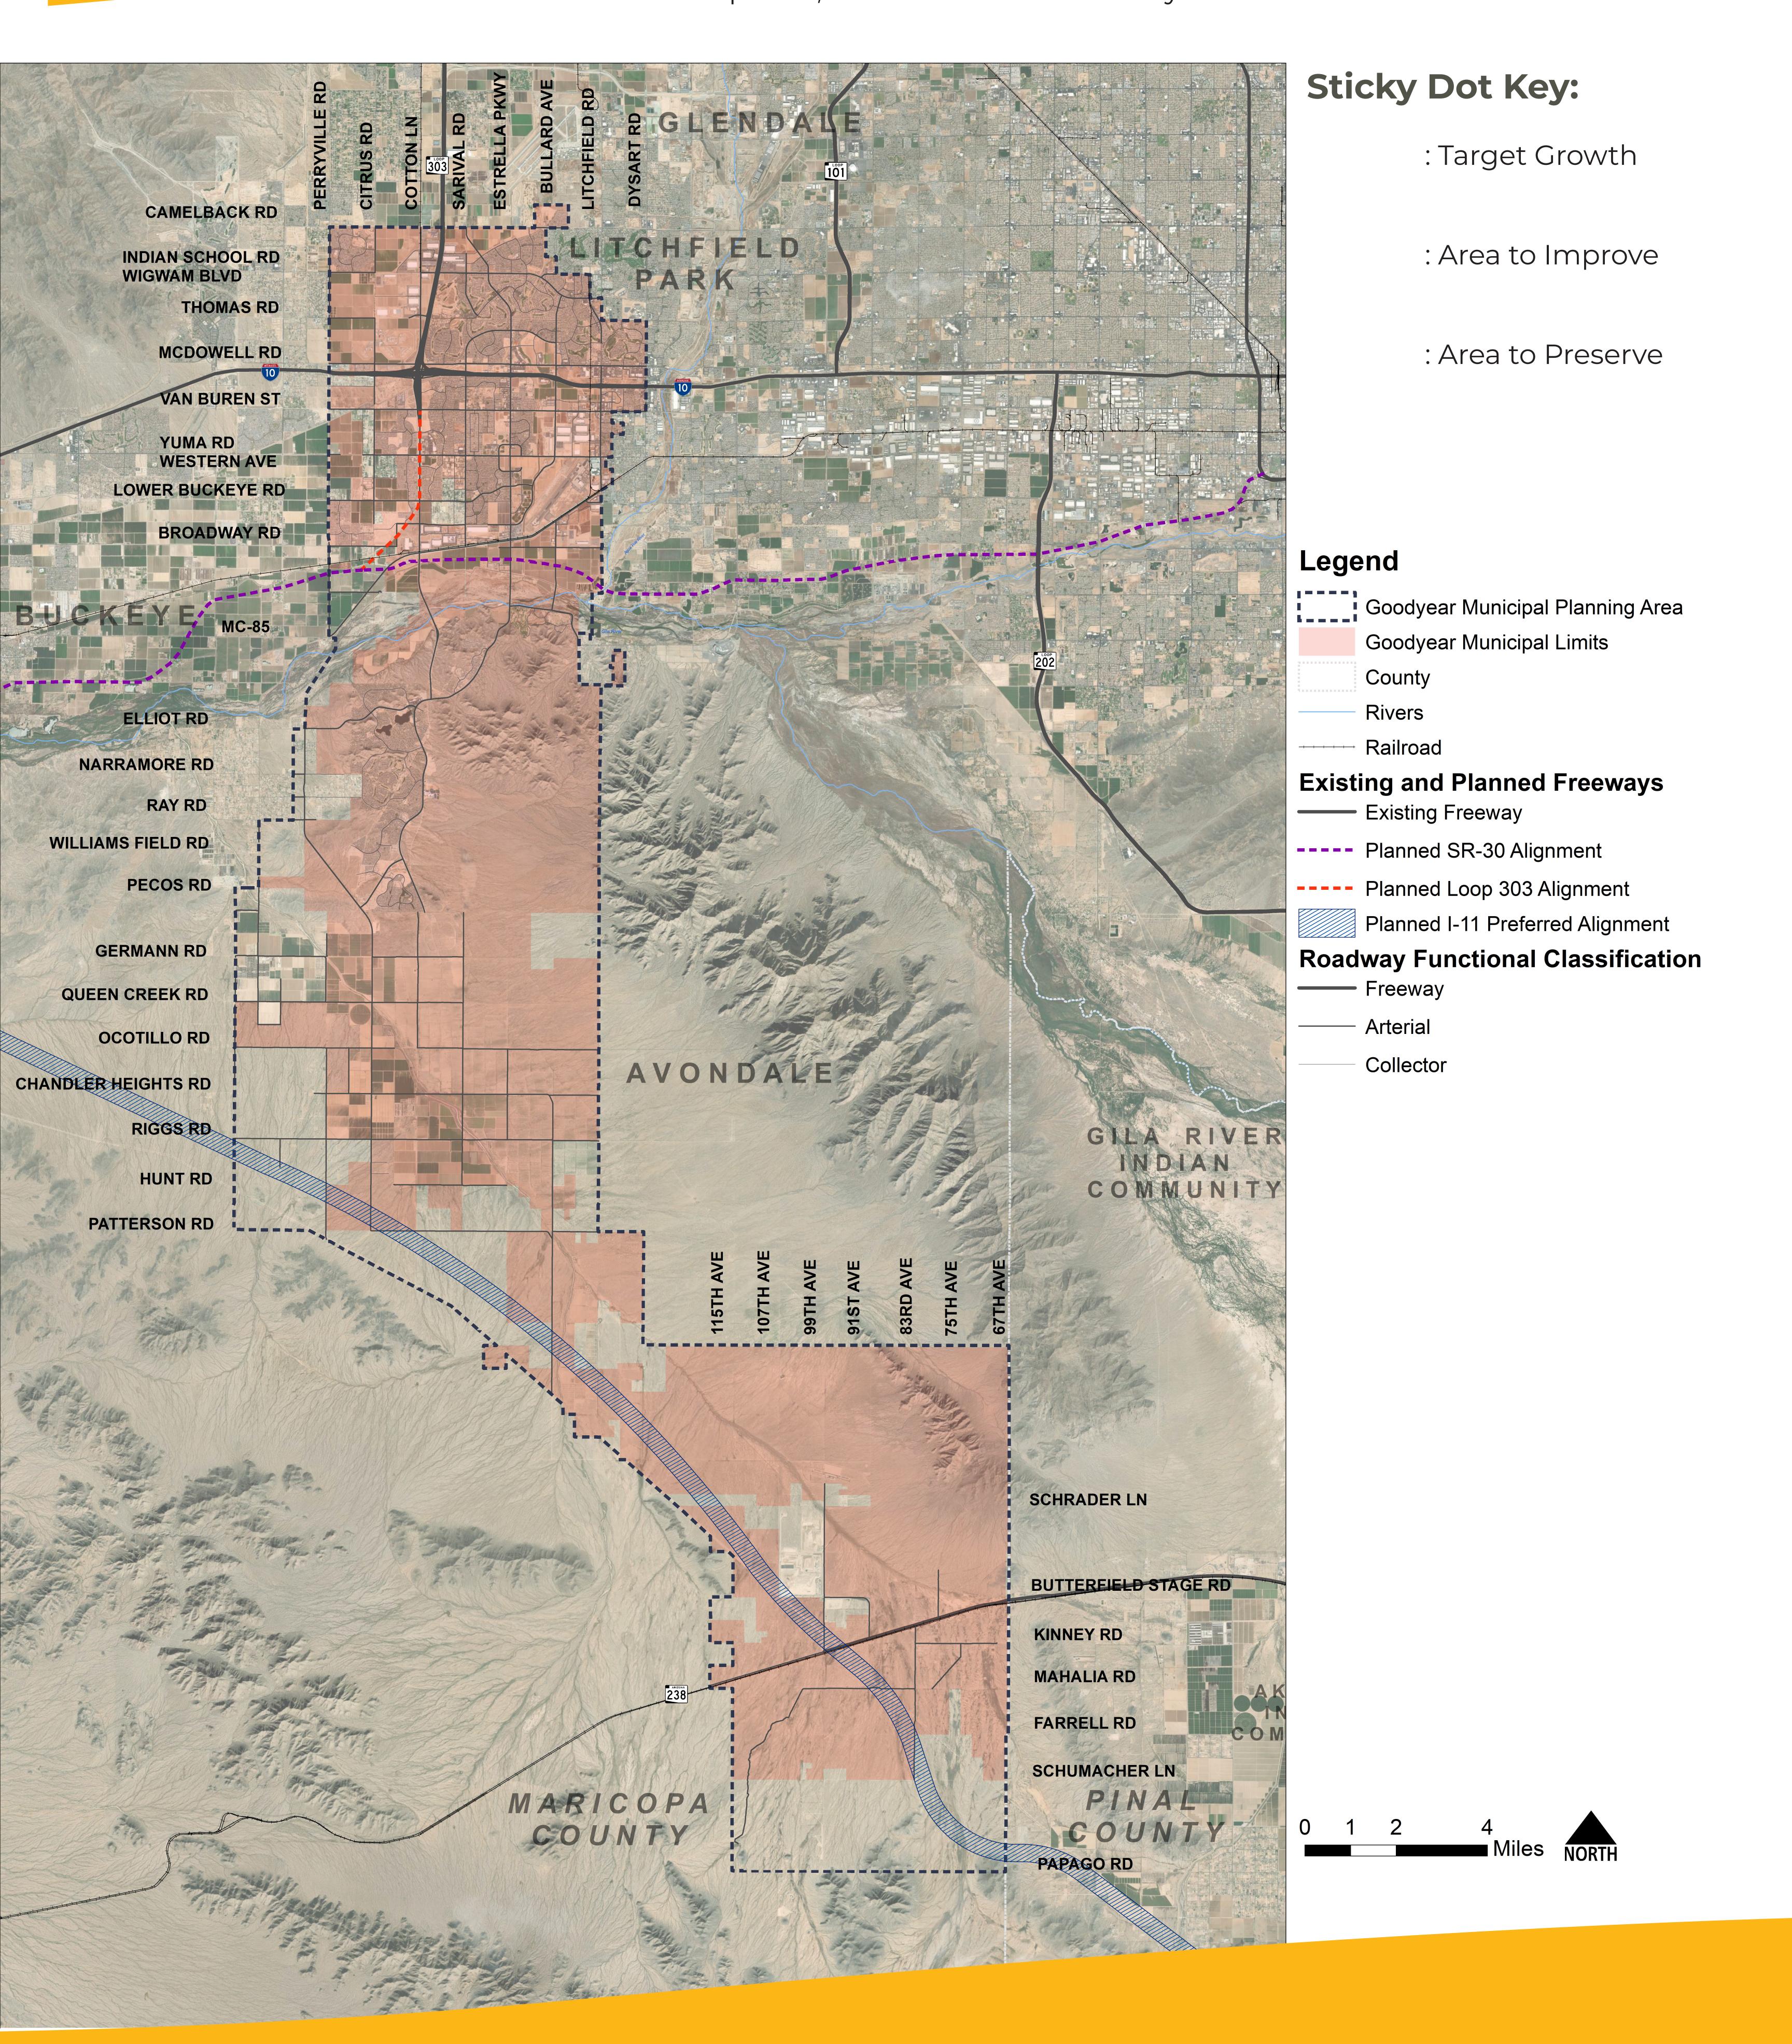

## GOODYEAR GENERAL PLAN UPDATE COMMUNITY MAP

Place a sticky dot on the map to identify areas within Goodyear to "Target Growth", "Improve", or "Preserve". Place sticky notes on the board to leave a comment.